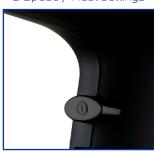

## Salford Deluxe

Hotel Safety 1800W Hairdryer Soft Touch Finish & Chrome with Wall Mount Option

- → Hotel Safety ON/OFF Press Switch to save energy & safe
- → Dual Safe Thermostat & Latest Technology Internal Fuse
- → Ceramic Coating with Tourmaline for Smooth Shiny Result
- → Wall Holder Option with matching chrome and black trim and built in anti-theft cable tracks
- → Super Coil Cord with bounce back even after intensive stretch
- → Luxurious Soft Touch Finish with Elegant Chrome Barrel & Filter Cover
- → Safety Thermostat Over-Heating circuit protection
- → Complete with Air-flow Concentrator for Perfect Styling and Drying
- → Generous length cable extends to 250cm to accommodate power outlets
- → Ergonomic Non-Slip Contoured Handle for comfortable use and hold
- → Built in Hanging Loop
- → Available in EU & BS plug variants

## Specifications

Power 220-240V, 50/60Hz
Wattage 1800W
Dimensions 240mm x 90mm x 250mm
Certification CE, CB, ROHS & GS Approved
Weight 600g

2 Speed / Heat settings

Safety ON/OFF Press Switch

Specially Constructed Coil to Retain Shape