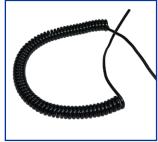

## Salford Deluxe

Hotel Safety 1800W Hairdryer Soft Touch Finish & Chrome with Wall Mount Option

- → Hotel Safety ON/OFF Press Switch to save energy & safe
- → Dual Safe Thermostat & Latest Technology Internal Fuse
- → Ceramic Coating with Tourmaline for Smooth Shiny Result
- → Wall Holder Option with matching chrome and black trim and built in anti-theft cable tracks
- → Super Coil Cord with bounce back even after intensive stretch
- → Luxurious Soft Touch Finish with Elegant Chrome Barrel & Filter Cover
- → Safety Thermostat Over-Heating circuit protection
- → Complete with Air-flow Concentrator for Perfect Styling and Drying
- → Generous length cable extends to 250cm to accommodate power outlets
- → Ergonomic Non-Slip Contoured Handle for comfortable use and hold
- → Built in Hanging Loop
- → Available in EU & BS plug variants

## Specifications

Power 220-240V, 50/60Hz
Wattage 1800W
Dimensions 240mm x 90mm x 250mm
Certification CE, CB, ROHS & GS Approved
Weight 600g

2 Speed / Heat settings

Safety ON/OFF Press Switch

Specially Constructed Coil to Retain Shape