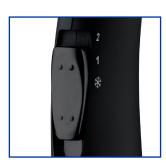

## Specifications

Power 220-240V, 50/60Hz
Wattage 1800W
Dimensions 240mm x 90mm x 250mm
Certification CE, CB, ROHS & GS Approved
Weight 600g

2 Speed / Heat settings

Safety ON/OFF Press Switch

Specially Constructed Coil to Retain Shape