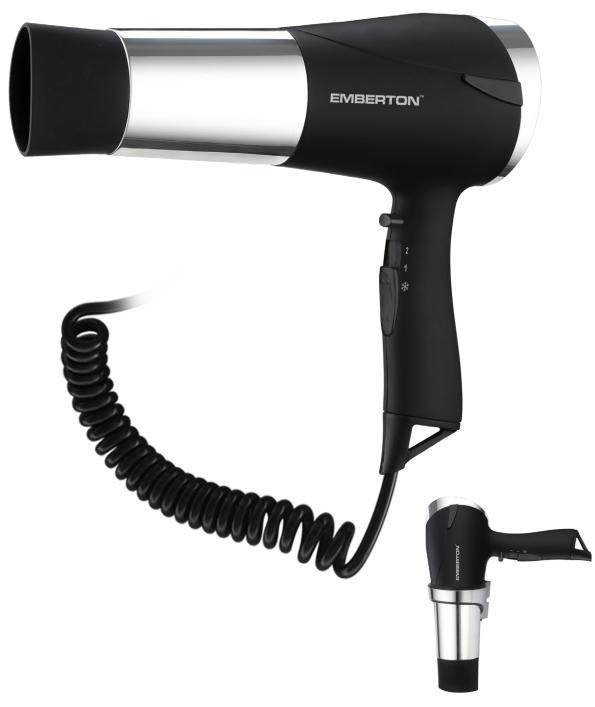

## **EMBERTON**

Converts to Wall Mounted with HOLDER option

## Salford Deluxe

Hotel Safety 1800W Hairdryer Soft Touch Finish & Chrome with Wall Mount Option

EH50532 - EU PLUG | EH50533 - UK PLUG

## Salford Deluxe

Hotel Safety 1800W Hairdryer Soft Touch Finish & Chrome with Wall Mount Option

- → Hotel Safety ON/OFF Press Switch to save energy & safe
- → Dual Safe Thermostat & Latest Technology Internal Fuse
- → Ceramic Coating with Tourmaline for Smooth Shiny Result
- → Wall Holder Option with matching chrome and black trim and built in anti-theft cable tracks
- → Super Coil Cord with bounce back even after intensive stretch
- → Luxurious Soft Touch Finish with Elegant Chrome Barrel & Filter Cover
- → Safety Thermostat Over-Heating circuit protection
- → Complete with Air-flow Concentrator for Perfect Styling and Drying
- → Generous length cable extends to 250cm to accommodate power outlets
- → Ergonomic Non-Slip Contoured Handle for comfortable use and hold
- → Built in Hanging Loop
- → Available in EU & BS plug variants